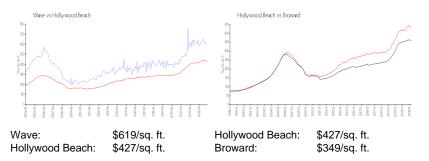

### Inventory for Sale

| Wave            | 4% |
|-----------------|----|
| Hollywood Beach | 6% |
| Broward         | 4% |