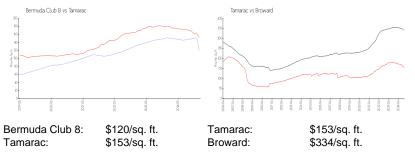

## **Market Information**

# **Inventory for Sale**

| Bermuda Club 8 | 3% |
|----------------|----|
| Tamarac        | 4% |
| Broward        | 5% |

# Avg. Time to Close Over Last 12 Months

| Bermuda Club 8 | 96 days |
|----------------|---------|
| Tamarac        | 72 days |
| Broward        | 77 days |

NUMBER OF CASE