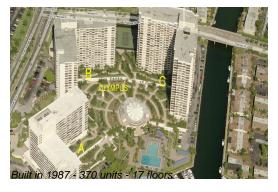

# **Building Information**

Number of units: 370
Number of active listings for rent: 8
Number of active listings for sale: 16
Building inventory for sale: 4%
Number of sales over the last 12 months: 14
Number of sales over the last 6 months: 5
Number of sales over the last 3 months: 2