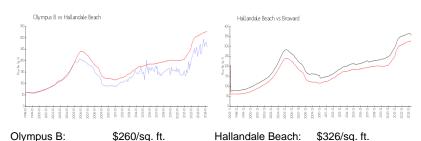

### **Market Information**

Broward:

\$348/sq. ft.

# Avg. Time to Close Over Last 12 Months

\$326/sq. ft.

Olympus B 90 days Hallandale Beach 76 days Broward 67 days