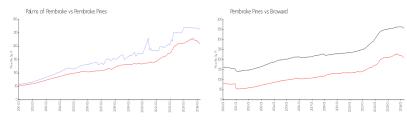

#### **Market Information**

Palms of Pembroke: \$265/sq. ft. Pembroke Pines: \$209/sq. ft. Pembroke Pines: \$209/sq. ft. Broward: \$348/sq. ft.