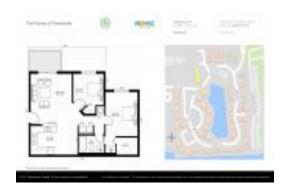

#### **Unit Information**

 MLS Number:
 A11562991

 Status:
 Active

 Size:
 881 Sq ft.

 Bedrooms:
 2

 Full Bathrooms:
 1

Half Bathrooms:

Parking Spaces: 1 Space, Guest Parking

View: Pool Area View

 Rental Price:
 \$2,150

 List PPSF:
 \$2

 Valuated Price:
 \$237,000

 Valuated PPSF:
 \$269

The above valuated price is a baseline figure that does not take into account any specific renovation, upgrade, split, merge, or deterioration of the unit.