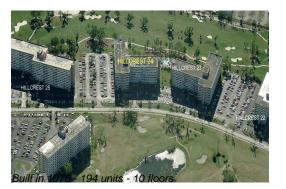

# Unit 1016-18 - Hillcrest Country Club 24

1016-18 - 4200 Hillcrest Dr, Hollywood Beach, FL, Broward 33021

Number of units: 194
Number of active listings for rent: 2
Number of active listings for sale: 4
Building inventory for sale: 2%
Number of sales over the last 12 months: 7
Number of sales over the last 6 months: 4
Number of sales over the last 3 months: 1