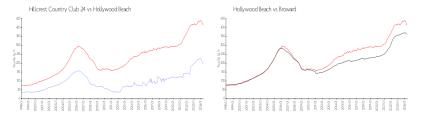

## **Market Information**

Hillcrest Country \$192/sq. ft. Hollywood Beach: \$412/sq. ft. Club 24:
Hollywood Beach: \$412/sq. ft. Broward: \$351/sq. ft.