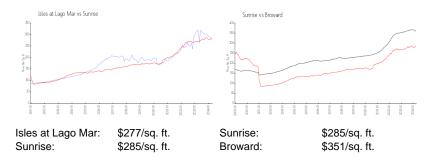

## **Market Information**

## **Inventory for Sale**

| Isles at Lago Mar | 2% |
|-------------------|----|
| Sunrise           | 3% |
| Broward           | 4% |

# Avg. Time to Close Over Last 12 Months

| Isles at Lago Mar | 47 days |
|-------------------|---------|
| Sunrise           | 56 days |
| Broward           | 67 days |