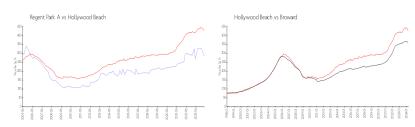

#### **Market Information**

Regent Park A: \$286/sq. ft. Hollywood Beach: \$426/sq. ft. Hollywood Beach: \$426/sq. ft. Broward: \$351/sq. ft.