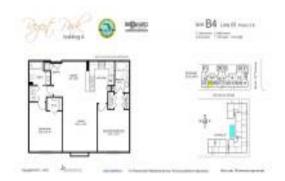

# Unit 605 - Regent Park A

605 - 1919 Van Buren St, Hollywood Beach, FL, Broward 33020

### **Unit Information**

 MLS Number:
 A11563218

 Status:
 Active

 Size:
 1,100 Sq ft.

Bedrooms: 2 Full Bathrooms: 2

Half Bathrooms:

Parking Spaces: Covered Parking, Guest Parking

 View:
 Other View

 Rental Price:
 \$2,490

 List PPSF:
 \$2

 Valuated Price:
 \$317,000

 Valuated PPSF:
 \$288

The above valuated price is a baseline figure that does not take into account any specific renovation, upgrade, split, merge, or deterioration of the unit.