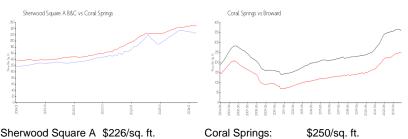

#### **Market Information**

Sherwood Square A \$226/sq. ft.

Coral Springs:

Broward:

\$250/sq. ft.

\$250/sq. ft.

\$351/sq. ft.