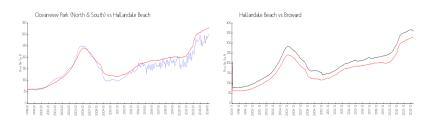

## **Market Information**

Oceanview Park \$302/sq. ft. Hallandale Beach: \$325/sq. ft.

(North & South):

Hallandale Beach: \$325/sq. ft. Broward: \$351/sq. ft.