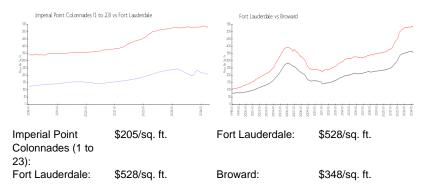

## **Market Information**

## **Inventory for Sale**

| Imperial Point Colonnades (1 to 23) | 3% |
|-------------------------------------|----|
| Fort Lauderdale                     | 4% |
| Broward                             | 3% |

Avg. Time to Close Over Last 12 Months

Imperial Point Colonnades (1 to 23)73 daysFort Lauderdale76 daysBroward66 days