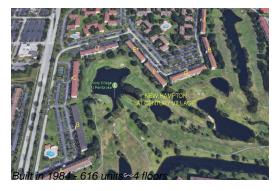

### **Building Information**

Number of units: 616 Number of active listings for rent: 29 Number of active listings for sale: Building inventory for sale: 4% Number of sales over the last 12 months: 26 Number of sales over the last 6 months: 13 Number of sales over the last 3 months:

### **Building Association Information**

NEW HAMPTON AT CENTURY VILLAGE CONDOMINIUM # 1 ASSOCIATION, INC. Progressive Comm Mgmt-Ft.Lauderdale 13460 SW 10th Street Suite 103

PEMBROKE PINES, FL 33027 Phone: +1 954-447-0255