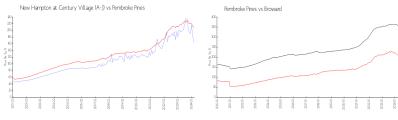

#### **Market Information**

New Hampton at \$164/sq. ft. Century Village (A-J):

Pembroke Pines: \$209/sq. ft. Pembroke Pines:

\$209/sq. ft.

Broward: \$348/sq. ft.