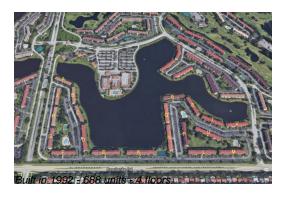

## **Building Information**

Number of units: 688
Number of active listings for rent: 0
Number of active listings for sale: 17
Building inventory for sale: 2%
Number of sales over the last 12 months: 26
Number of sales over the last 6 months: 7
Number of sales over the last 3 months: 6