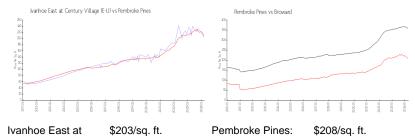

#### **Market Information**

Century Village (E-

U):

Pembroke Pines: \$208/sq. ft.

Broward: \$351/sq. ft.