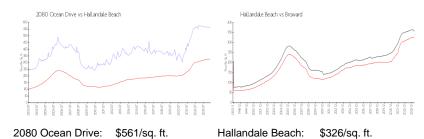

#### Market Information

Broward:

\$348/sq. ft.

## Avg. Time to Close Over Last 12 Months

\$326/sq. ft.

2080 Ocean Drive123 daysHallandale Beach76 daysBroward67 days