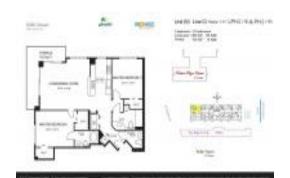

### Unit 902 - 2080 Ocean Drive

902 - 2080 S Ocean Dr, Hallandale Beach, FL, Broward 33009

#### **Unit Information**

Rental Price:

Valuated Price:

Valuated PPSF:

List PPSF:

 MLS Number:
 A11563896

 Status:
 Active

 Size:
 1,490 Sq ft.

Bedrooms: 2 Full Bathrooms: 2 Half Bathrooms: 1

Parking Spaces: 1 Space,Parking Garage,Valet Parking View: Intracoastal View,Ocean View,Pool Area

View \$4,200 \$3 \$730,000

\$490

The above valuated price is a baseline figure that does not take into account any specific renovation, upgrade, split, merge, or deterioration of the unit.