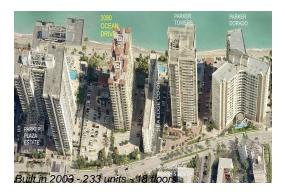

### **Building Information**

Number of units: 233
Number of active listings for rent: 21
Number of active listings for sale: 7
Building inventory for sale: 3%
Number of sales over the last 12 months: 7
Number of sales over the last 6 months: 1
Number of sales over the last 3 months: 0