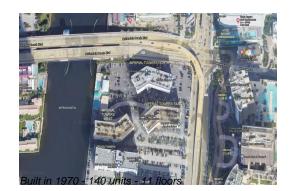

# **Unit 221 - Imperial Towers West**

221 - 1817 S Ocean Dr, Hallandale Beach, FL, Broward 33009

## **Building Information**

| Number of units:                         | 140 |
|------------------------------------------|-----|
| Number of active listings for rent:      | 0   |
| Number of active listings for sale:      | 7   |
| Building inventory for sale:             | 5%  |
| Number of sales over the last 12 months: | 4   |
| Number of sales over the last 6 months:  | 1   |
| Number of sales over the last 3 months:  | 1   |

## **Building Association Information**

Imperial Towers Condominium Address: 1825 S Ocean Dr, Hallandale Beach, FL 33009 Phone: +1 954-454-8822

https://imperialtowers.org/