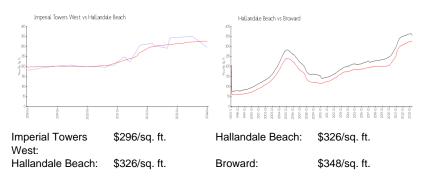

## **Market Information**

## **Inventory for Sale**

| Imperial Towers West | 5% |
|----------------------|----|
| Hallandale Beach     | 4% |
| Broward              | 3% |

## Avg. Time to Close Over Last 12 Months

| Imperial Towers West | 40 days |
|----------------------|---------|
| Hallandale Beach     | 76 days |
| Broward              | 67 days |