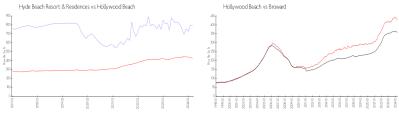

### **Market Information**

Hyde Beach Resort \$791/sq. ft.

Hollywood Beach: \$427/sq. ft. Hollywood Beach: \$427/sq. ft.

Broward: \$348/sq. ft.

### **Inventory for Sale**

& Residences:

Hyde Beach Resort & Residences 19% Hollywood Beach 5% Broward 3%

## Avg. Time to Close Over Last 12 Months

Hyde Beach Resort & Residences 193 days Hollywood Beach 85 days Broward 66 days