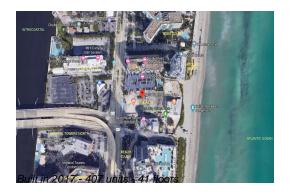

# Unit 2101 - Hyde Beach Resort & Residences

2101 - 4111 S Ocean Dr, Hollywood Beach, FL, Broward 33019

#### **Building Information**

Number of units: 407 Number of active listings for rent: Number of active listings for sale: 78 Building inventory for sale: 19% Number of sales over the last 12 months: Number of sales over the last 6 months: 17 Number of sales over the last 3 months: