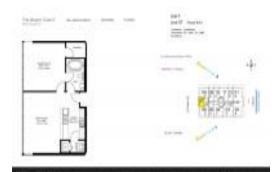

# Unit 1607 - Beach Club 2

1607 - 1830 S Ocean Dr, Hallandale Beach, FL, Broward 33009

## **Unit Information**

| MLS Number:<br>Status:<br>Size:<br>Bedrooms:<br>Full Bathrooms:<br>Half Bathrooms:<br>Parking Spaces: | A11564058<br>Active<br>871 Sq ft.<br>1 |
|-------------------------------------------------------------------------------------------------------|----------------------------------------|
| View:                                                                                                 | Bay                                    |
| Rental Price:                                                                                         | \$3,500                                |
| List PPSF:                                                                                            | \$4                                    |
| Valuated Price:                                                                                       | \$536,000                              |
| Valuated PPSF:                                                                                        | \$615                                  |