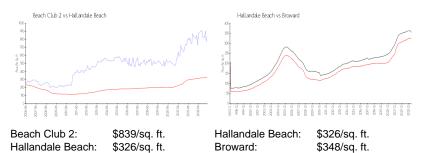

#### **Inventory for Sale**

| Beach Club 2     | 5% |
|------------------|----|
| Hallandale Beach | 4% |
| Broward          | 3% |

## Avg. Time to Close Over Last 12 Months

| Beach Club 2     | 108 days |
|------------------|----------|
| Hallandale Beach | 76 days  |
| Broward          | 67 days  |

Built in 2006 - 483 units - 51 floors