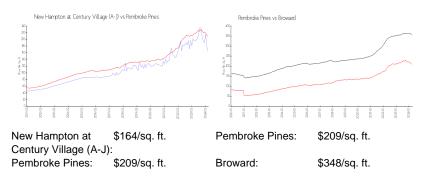

# Inventory for Sale

| New Hampton at Century Village (A-J) | 5% |
|--------------------------------------|----|
| Pembroke Pines                       | 3% |
| Broward                              | 3% |

# Avg. Time to Close Over Last 12 Months

| New Hampton at Century Village (A-J) | 62 days |
|--------------------------------------|---------|
| Pembroke Pines                       | 54 days |
| Broward                              | 67 days |