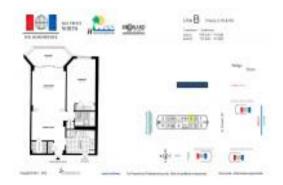

# **Unit 4 B - Hemispheres Bay North**

4 B - 1965 S Ocean Dr, Hallandale Beach, FL, Broward 33009

#### **Unit Information**

 MLS Number:
 A11564107

 Status:
 Active

 Size:
 798 Sq ft.

 Bedrooms:
 1

Full Bathrooms:

Half Bathrooms:

Parking Spaces: 1 Space, Valet Parking

View:

Rental Price: \$2,000 List PPSF: \$3 Valuated Price: \$253,000 Valuated PPSF: \$317

The above valuated price is a baseline figure that does not take into account any specific renovation, upgrade, split, merge, or deterioration of the unit.