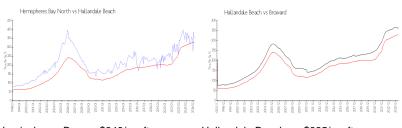

## **Market Information**

Hemispheres Bay \$348/sq. ft. Hallandale Beach: \$325/sq. ft.

North:

Hallandale Beach: \$325/sq. ft. Broward: \$351/sq. ft.