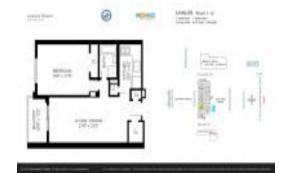

#### **Unit Information**

 MLS Number:
 A11564195

 Status:
 Active

 Size:
 647 Sq ft.

Bedrooms: Full Bathrooms:

Half Bathrooms:

Parking Spaces: 1 Space

View: Intracoastal View