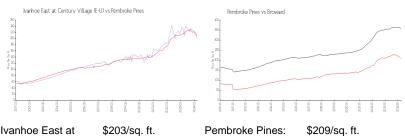

#### **Market Information**

Ivanhoe East at Century Village (E-

U):

Pembroke Pines: \$209/sq. ft.

Broward: \$348/sq. ft.