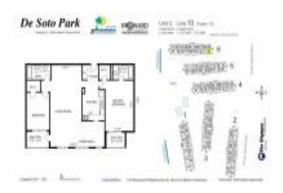

# Unit 310 - 6 - de Soto Park South

310 - 6 - 2000 Atlantic Shores Blvd, Hallandale Beach, FL, Broward 33009

#### **Unit Information**

 MLS Number:
 A11564258

 Status:
 Active

 Size:
 1,210 Sq ft.

Bedrooms: 2 Full Bathrooms: 2

Half Bathrooms: Parking Spaces:

View:

 Rental Price:
 \$2,750