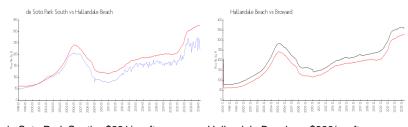

## **Market Information**

de Soto Park South: \$221/sq. ft. Hallandale Beach: \$326/sq. ft. Broward: \$348/sq. ft.

## **Inventory for Sale**

de Soto Park South 3% Hallandale Beach 4% Broward 3%

# Avg. Time to Close Over Last 12 Months

de Soto Park South 31 days Hallandale Beach 76 days Broward 67 days