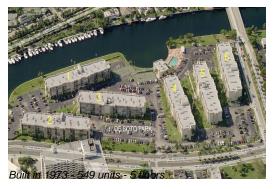

#### **Building Information**

Number of units: 549
Number of active listings for rent: 13
Number of active listings for sale: 17
Building inventory for sale: 3%
Number of sales over the last 12 months: 28
Number of sales over the last 6 months: 13
Number of sales over the last 3 months: 6

## **Building Association Information**

de Soto Park South 751 Three Isklands Blvd Hallandale 33009 (954) 454-0570