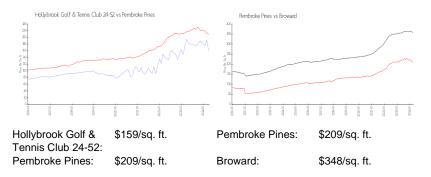

A11564309 Active 1,459 Sq ft. 2 1 Space,Guest Parking \$295,000 \$202

\$232,000 \$159

The above valuated price is a baseline figure that does not take into account any specific renovation, upgrade, split, merge, or deterioration of the unit.