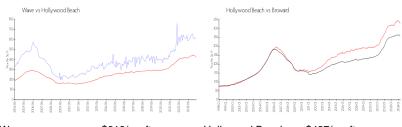

# Unit PH17 - Wave

PH17 - 2501 S Ocean Dr, Hollywood Beach, FL, Broward 33019

#### **Unit Information**

 MLS Number:
 A11564447

 Status:
 Active

 Size:
 835 Sq ft.

 Bedrooms:
 1

Full Bathrooms:
Half Bathrooms:

Parking Spaces: Valet Parking

View: Ocean View, Direct Ocean, Pool Area View