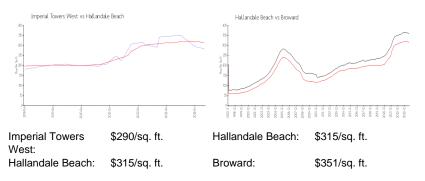

### **Inventory for Sale**

| Imperial Towers West | 4% |
|----------------------|----|
| Hallandale Beach     | 5% |
| Broward              | 4% |