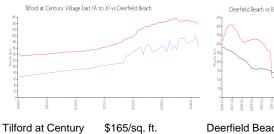

#### **Market Information**

Village East (A to X): Deerfield Beach:

\$240/sq. ft.

\$165/sq. ft.

Deerfield Beach: \$240/sq. ft.

Broward:

\$351/sq. ft.