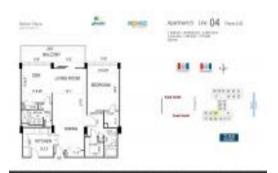

## **Unit Information**

| MLS Number:     | A11564823                       |
|-----------------|---------------------------------|
| Status:         | Active                          |
| Size:           | 1,248 Sq ft.                    |
| Bedrooms:       | 2                               |
| Full Bathrooms: | 2                               |
| Half Bathrooms: |                                 |
| Parking Spaces: | Assigned Parking, Valet Parking |
| View:           | Intracoastal View, Other View   |
| Rental Price:   | \$2,800                         |
| List PPSF:      | \$2                             |
| Valuated Price: | \$475,000                       |
| Valuated PPSF:  | \$381                           |