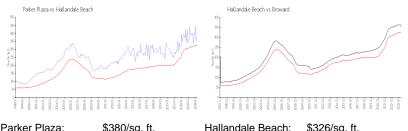

#### **Market Information**

| Parker Plaza.     | 3360/SQ. II.  | nalianuale beach. | ⊅320/SQ. II.  |
|-------------------|---------------|-------------------|---------------|
| Hallandale Beach: | \$326/sq. ft. | Broward:          | \$348/sq. ft. |