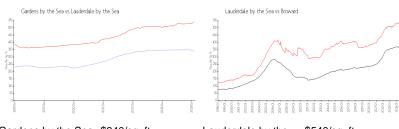

# **Market Information**

Gardens by the Sea: \$340/sq. ft.

Lauderdale by the \$540/sq. ft.

Sea:

\$540/sq. ft. Broward: \$351/sq. ft.

Sea: