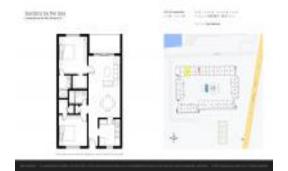

# Unit 210 - Gardens by the Sea

210 - 1501 S Ocean Blvd, Lauderdale by the Sea, FL, Broward 33062

#### **Unit Information**

MLS Number: A11564855
Status: Active
Size: 1,000 Sq ft.

Bedrooms: 2 Full Bathrooms: 2

Half Bathrooms:

Parking Spaces: 1 Space, Assigned Parking, Guest Parking

 View:
 Garden View

 Rental Price:
 \$2,800