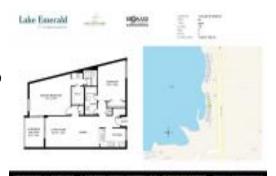

Number of units: 70
Number of active listings for rent: 0
Number of active listings for sale: 1
Building inventory for sale: 1%
Number of sales over the last 12 months: 5
Number of sales over the last 6 months: 1
Number of sales over the last 3 months: 1