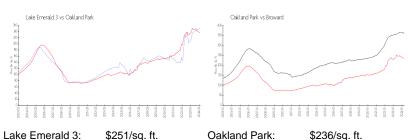

#### **Unit Information**

 MLS Number:
 A11564867

 Status:
 Active

 Size:
 1,120 Sq ft.

 Bedrooms:
 2

Full Bathrooms:

Half Bathrooms:

Parking Spaces: Guest Parking

 View:
 Lake

 Rental Price:
 \$2,499

 List PPSF:
 \$2

 Valuated Price:
 \$278,000

 Valuated PPSF:
 \$248

The above valuated price is a baseline figure that does not take into account any specific renovation, upgrade, split, merge, or deterioration of the unit.