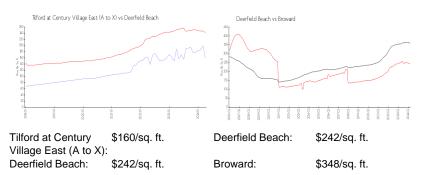

### **Inventory for Sale**

| Tilford at Century Village East (A to X) | 5% |
|------------------------------------------|----|
| Deerfield Beach                          | 3% |
| Broward                                  | 3% |

## Avg. Time to Close Over Last 12 Months

Tilford at Century Village East (A to X)61 daysDeerfield Beach60 days

TRUCK DATA YEAR HER.

Broward

66 days