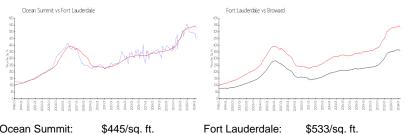

#### **Market Information**

| Ocean Summit:    | \$445/sq. π.  | Fort Lauderdale: | \$533/SQ. П.  |
|------------------|---------------|------------------|---------------|
| Fort Lauderdale: | \$533/sq. ft. | Broward:         | \$351/sq. ft. |