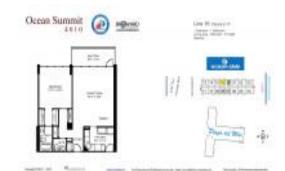

# Unit 416 - Ocean Summit

416 - 4010 Galt Ocean Dr, Fort Lauderdale, FL, Broward 33308

### **Unit Information**

| MLS Number:<br>Status:<br>Size:<br>Bedrooms:<br>Full Bathrooms:<br>Half Bathrooms:<br>Parking Spaces:<br>View: | A11564928<br>Active<br>870 Sq ft.<br>1<br>1 |
|----------------------------------------------------------------------------------------------------------------|---------------------------------------------|
| Rental Price:                                                                                                  | \$2,450                                     |
| List PPSF:                                                                                                     | \$3                                         |
| Valuated Price:                                                                                                | \$309,000                                   |
| Valuated PPSF:                                                                                                 | \$329                                       |