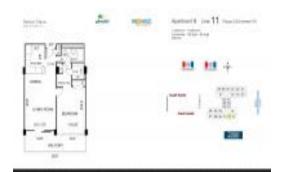

# Unit 1611 - Parker Plaza

1611 - 2030 S Ocean Dr, Hallandale Beach, FL, Broward 33009

#### **Unit Information**

 MLS Number:
 A11565006

 Status:
 Active

 Size:
 736 Sq ft.

 Bedrooms:
 1

 Full Bathrooms:
 1

Half Bathrooms:

Parking Spaces: 1 Space, Assigned Parking