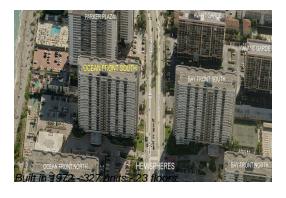

# Unit 18 J - Hemispheres Ocean South

18 J - 1980 S Ocean Dr, Hallandale Beach, FL, Broward 33009

### **Building Information**

Number of units: 327
Number of active listings for rent: 4
Number of active listings for sale: 12
Building inventory for sale: 3%
Number of sales over the last 12 months: 12
Number of sales over the last 6 months: 5
Number of sales over the last 3 months: 2