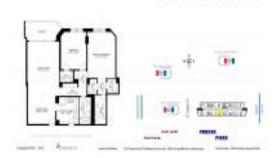

#### **Unit Information**

MLS Number: A11565016
Status: Active
Size: 1,240 Sq ft.

Bedrooms: 2 Full Bathrooms: 2

Half Bathrooms: Parking Spaces:

View:

 Rental Price:
 \$4,000

 List PPSF:
 \$3

 Valuated Price:
 \$534,000

 Valuated PPSF:
 \$431

The above valuated price is a baseline figure that does not take into account any specific renovation, upgrade, split, merge, or deterioration of the unit.