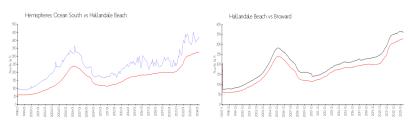

## **Market Information**

Broward:

Hemispheres Ocean \$422/sq. ft.

South:

Hallandale Beach: \$325/sq. ft.

Hallandale Beach: \$325/sq. ft.

\$351/sq. ft.

#### **Inventory for Sale**

Hemispheres Ocean South 4% Hallandale Beach 4% Broward 4%

#### Avg. Time to Close Over Last 12 Months

Hemispheres Ocean South 109 days Hallandale Beach 75 days Broward 67 days