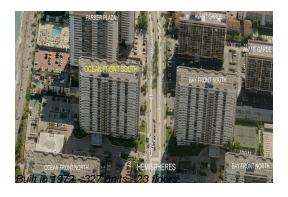

# Unit 20 E - Hemispheres Ocean South

20 E - 1980 S Ocean Dr, Hallandale Beach, FL, Broward 33009

#### **Building Information**

Number of units: 327
Number of active listings for rent: 4
Number of active listings for sale: 12
Building inventory for sale: 3%
Number of sales over the last 12 months: 12
Number of sales over the last 6 months: 7
Number of sales over the last 3 months: 3