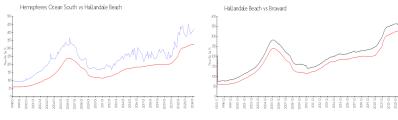

# **Market Information**

Hemispheres Ocean \$422/sq. ft.

South:

Hallandale Beach: \$326/sq. ft.

Hallandale Beach: \$326/sq. ft.

Broward: \$348/sq. ft.