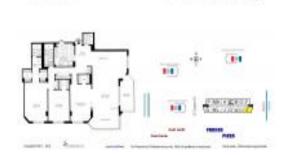

#### **Unit Information**

 MLS Number:
 A11565021

 Status:
 Active

 Size:
 1,780 Sq ft.

Bedrooms: 3
Full Bathrooms: 2
Half Bathrooms: 1

Parking Spaces:

View:

 Rental Price:
 \$4,600