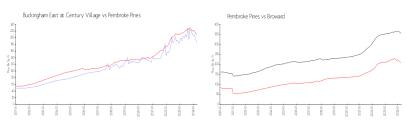

#### **Market Information**

Buckingham East at \$185/sq. ft.

Century Village:

Pembroke Pines: \$209/sq. ft.

Pembroke Pines:

\$209/sq. ft.

Broward:

\$348/sq. ft.