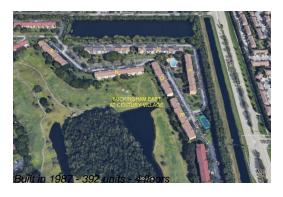

## **Building Information**

Number of units: 392
Number of active listings for rent: 0
Number of active listings for sale: 18
Building inventory for sale: 4%
Number of sales over the last 12 months: 19
Number of sales over the last 6 months: 4
Number of sales over the last 3 months: 1

## **Building Association Information**

Century Village Pembroke Pines 13800 SW 5th Ct, Pembroke Pines, FL 33027 (954) 431-2137