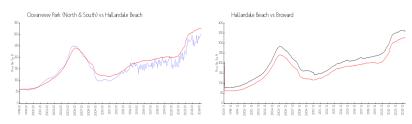

## **Market Information**

Oceanview Park \$302/sq. ft. Hallandale Beach: \$326/sq. ft.

(North & South):

Hallandale Beach: \$326/sq. ft. Broward: \$348/sq. ft.