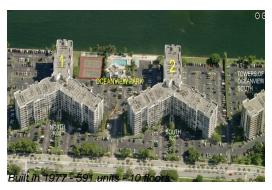

# Unit 1-909 - Oceanview Park (North & South)

1-909 - 800 Parkview Dr, Hallandale Beach, FL, Broward 33009

#### **Building Information**

Number of units: 591
Number of active listings for rent: 10
Number of active listings for sale: 32
Building inventory for sale: 5%
Number of sales over the last 12 months: 38
Number of sales over the last 6 months: 13
Number of sales over the last 3 months: 1