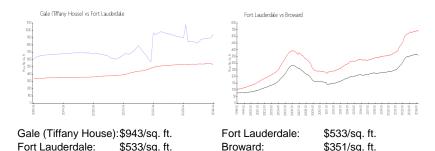

# **Market Information**

### **Inventory for Sale**

Gale (Tiffany House) 3% Fort Lauderdale 4% Broward 4%

# Avg. Time to Close Over Last 12 Months

Gale (Tiffany House) 72 days
Fort Lauderdale 76 days
Broward 67 days