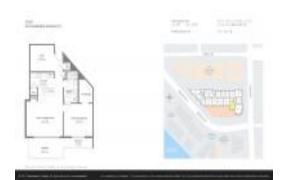

# **Unit 701 - Gale (Tiffany House)**

701 - 401 N Birch Rd, Fort Lauderdale, FL, Broward 33304

#### **Unit Information**

 MLS Number:
 A11565208

 Status:
 Active

 Size:
 934 Sq ft.

 Bedrooms:
 1

Full Bathrooms:

Half Bathrooms: Parking Spaces:

View: