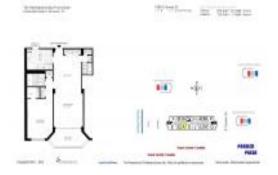

# Unit 22 A - Hemispheres Bay South

22 A - 1985 S Ocean Dr, Hallandale Beach, FL, Broward 33009

#### **Unit Information**

 MLS Number:
 A11565361

 Status:
 Active

 Size:
 870 Sq ft.

 Bedrooms:
 1

Bedrooms: 1
Full Bathrooms: 1
Half Bathrooms: 1
Parking Spaces:

View:

 Rental Price:
 \$2,400