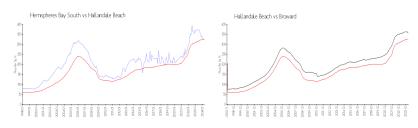

# **Market Information**

Hemispheres Bay \$324/sq. ft. Hallandale Beach: \$326/sq. ft.

South:

Hallandale Beach: \$326/sq. ft. Broward: \$348/sq. ft.

#### **Inventory for Sale**

Hemispheres Bay South 6% Hallandale Beach 4% Broward 3%

# Avg. Time to Close Over Last 12 Months

Hemispheres Bay South 88 days Hallandale Beach 76 days Broward 67 days