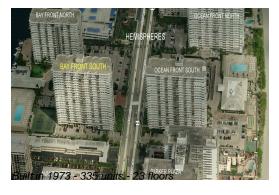

# Unit 22 A - Hemispheres Bay South

22 A - 1985 S Ocean Dr, Hallandale Beach, FL, Broward 33009

### **Building Information**

Number of units: 331
Number of active listings for rent: 7
Number of active listings for sale: 20
Building inventory for sale: 6%
Number of sales over the last 12 months: 11
Number of sales over the last 6 months: 9
Number of sales over the last 3 months: 4