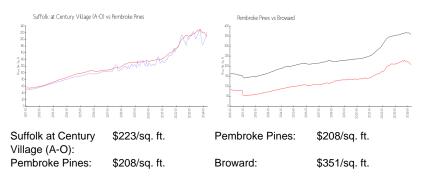

## **Market Information**

#### **Inventory for Sale**

| Suffolk at Century Village (A-O) | 3% |
|----------------------------------|----|
| Pembroke Pines                   | 3% |
| Broward                          | 4% |

#### Avg. Time to Close Over Last 12 Months

| Suffolk at Century Village (A-O) | 50 days |
|----------------------------------|---------|
| Pembroke Pines                   | 55 days |
| Broward                          | 67 days |