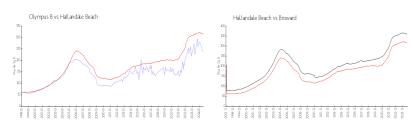

# **Market Information**

Olympus B: \$242/sq. ft. Hallandale Beach: \$315/sq. ft. Broward: \$351/sq. ft.

#### **Inventory for Sale**

Olympus B 7% Hallandale Beach 5% Broward 4%

## Avg. Time to Close Over Last 12 Months

Olympus B 96 days Hallandale Beach 77 days Broward 72 days