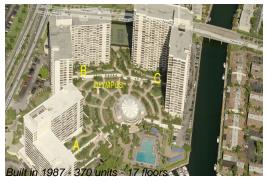

## **Building Information**

Number of units: 370
Number of active listings for rent: 8
Number of active listings for sale: 27
Building inventory for sale: 7%
Number of sales over the last 12 months: 9
Number of sales over the last 6 months: 3
Number of sales over the last 3 months: 0