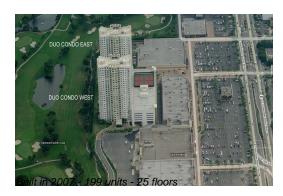

# Unit 2204W - Duo Condo West

2204W - 1745 Hallandale Beach Blvd, Hallandale Beach, FL, Broward 33009

The above valuated price is a baseline figure that does not take into account any specific renovation, upgrade, split, merge, or deterioration of the unit.

| Number of units:                         | 199 |
|------------------------------------------|-----|
| Number of active listings for rent:      | 13  |
| Number of active listings for sale:      | 9   |
| Building inventory for sale:             | 4%  |
| Number of sales over the last 12 months: | 14  |
| Number of sales over the last 6 months:  | 5   |
| Number of sales over the last 3 months:  | 3   |
|                                          |     |