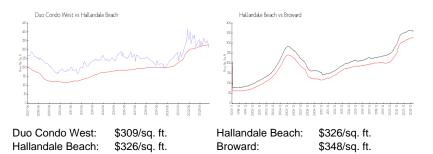

#### **Inventory for Sale**

| Duo Condo West   | 5% |
|------------------|----|
| Hallandale Beach | 4% |
| Broward          | 3% |

## Avg. Time to Close Over Last 12 Months

| Duo Condo West   | 66 days |
|------------------|---------|
| Hallandale Beach | 76 days |
| Broward          | 67 days |