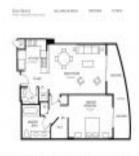

### **Unit Information**

| MLS Number:     | A11565820                                |
|-----------------|------------------------------------------|
| Status:         | Active                                   |
| Size:           | 920 Sq ft.                               |
| Bedrooms:       | 1                                        |
| Full Bathrooms: | 1                                        |
| Half Bathrooms: | 1                                        |
| Parking Spaces: | 1 Space, Assigned Parking, Covered       |
|                 | Parking                                  |
| View:           | Golf View, Intracoastal View, Ocean View |
| Rental Price:   | \$2,595                                  |
| List PPSF:      | \$3                                      |
| Valuated Price: | \$331,000                                |
| Valuated PPSF:  | \$360                                    |