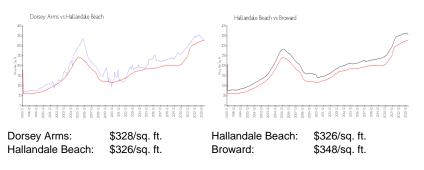

## **Inventory for Sale**

| Dorsey Arms      | 5% |
|------------------|----|
| Hallandale Beach | 4% |
| Broward          | 3% |

## Avg. Time to Close Over Last 12 Months

| Dorsey Arms      | 96 days |
|------------------|---------|
| Hallandale Beach | 76 days |
| Broward          | 67 days |