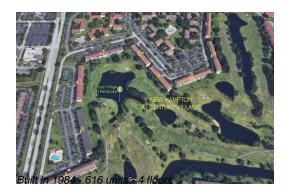

Number of units: 616
Number of active listings for rent: 0
Number of active listings for sale: 29
Building inventory for sale: 4%
Number of sales over the last 12 months: 27
Number of sales over the last 6 months: 13
Number of sales over the last 3 months: 6