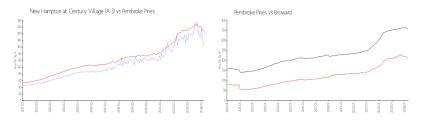

### **Market Information**

New Hampton at \$164/sq. ft. Century Village (A-J): Pembroke Pines: \$209/sq. ft.

Pembroke Pines: \$209/sq. ft.

Broward: \$348/sq. ft.