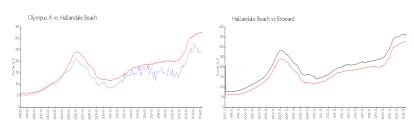

#### **Market Information**

Olympus A: \$235/sq. ft. Hallandale Beach: \$326/sq. ft. Hallandale Beach: \$326/sq. ft. Broward: \$348/sq. ft.