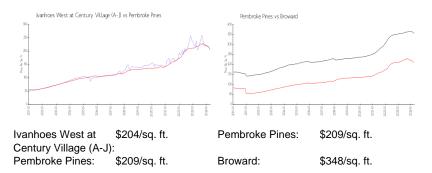

#### **Market Information**

## Inventory for Sale

| Ivanhoes West at Century Village (A-J) | 2% |
|----------------------------------------|----|
| Pembroke Pines                         | 3% |
| Broward                                | 3% |