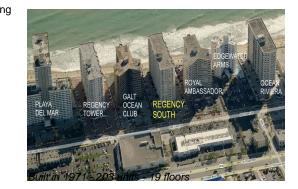

# Unit 1602 - Regency South

1602 - 3750 Galt Ocean Dr, Fort Lauderdale, FL, Broward 33308