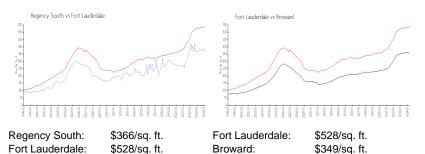

ive listings for sale:      | 8   |
| Building inventory for sale:             | 3%  |
| Number of sales over the last 12 months: | 4   |
| Number of sales over the last 6 months:  | 2   |
| Number of sales over the last 3 months:  | 0   |
|                                          |     |

## **Building Association Information**

Regency Tower South Association inc (954) 564-8554

## **Recent Sales**

| Unit # | Size        | Closing Date | Sale Price | PPSF  |
|--------|-------------|--------------|------------|-------|
| 204    | 980 sq ft   | Jan 2024     | \$402,000  | \$410 |
| 1405   | 1,580 sq ft | Dec 2023     | \$770,000  | \$487 |
| 1709   | 1,187 sq ft | Oct 2023     | \$455,000  | \$383 |
| 2002   | 1,580 sq ft | Jul 2023     | \$775,000  | \$491 |

## **Market Information**



#### **Inventory for Sale**

| Regency South   | 4% |
|-----------------|----|
| Fort Lauderdale | 4% |
| Broward         | 4% |

#### Avg. Time to Close Over Last 12 Months

Regency South

117 days





Fort Lauderdale Broward 76 days 67 days