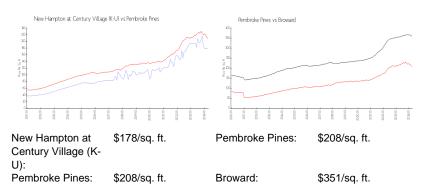

### **Unit Information**

| MLS Number:<br>Status:<br>Size:<br>Bedrooms:<br>Full Bathrooms: | A11566090<br>Active<br>954 Sq ft.<br>2<br>1 |
|-----------------------------------------------------------------|---------------------------------------------|
| Half Bathrooms:                                                 | 1                                           |
| Parking Spaces:<br>View:                                        | 1 Space, Assigned Parking, Guest Parking    |
| List Price:                                                     | \$170,000                                   |
| List PPSF:                                                      | \$178                                       |
| Valuated Price:                                                 | \$171,000                                   |
| Valuated PPSF:                                                  | \$179                                       |

# **Inventory for Sale**

| New Hampton at Century Village (K-U) | 5% |
|--------------------------------------|----|
| Pembroke Pines                       | 3% |
| Broward                              | 4% |