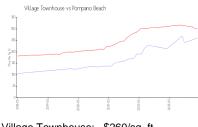

#### **Market Information**

Village Townhouse: \$260/sq. ft. Pompano Beach: \$300/sq. ft.

Pompano Beach: \$300/sq. ft. Broward: \$348/sq. ft.