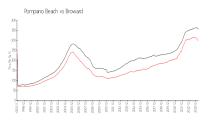

#### **Market Information**

Village Townhouse: \$260/sq. ft. Pompano Beach: \$300/sq. ft.

Pompano Beach: \$300/sq. ft. Broward: \$348/sq. ft.