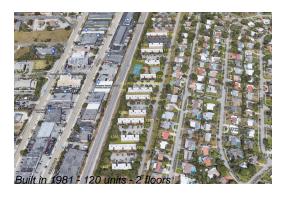

## **Building Information**

Number of units: 120
Number of active listings for rent: 0
Number of active listings for sale: 2
Building inventory for sale: 1%
Number of sales over the last 12 months: 4
Number of sales over the last 6 months: 2
Number of sales over the last 3 months: 1