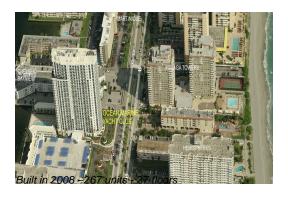

# Unit 1614 - Ocean Marine Yacht Club

1614 - 1945 S Ocean Dr, Hallandale Beach, FL, Broward 33009

#### **Building Information**

Number of units: 267 Number of active listings for rent: 16 Number of active listings for sale: 15 Building inventory for sale: 5% Number of sales over the last 12 months: 12 Number of sales over the last 6 months: Number of sales over the last 3 months: