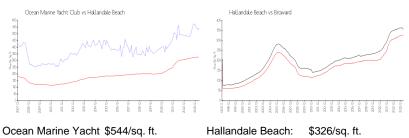

# **Market Information**

\$348/sq. ft.

Ocean Marine Yacht \$544/sq. ft.

Club:

Hallandale Beach: \$326/sq. ft. Broward: