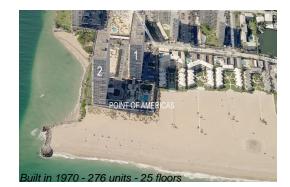

#### **Building Information**

| Number of units:                         | 276 |
|------------------------------------------|-----|
| Number of active listings for rent:      | 3   |
| Number of active listings for sale:      | 16  |
| Building inventory for sale:             | 5%  |
| Number of sales over the last 12 months: | 7   |
| Number of sales over the last 6 months:  | 3   |
| Number of sales over the last 3 months:  | 1   |