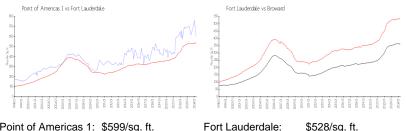

#### **Market Information**

ft.

| Point of Americas 1: | \$599/sq. ft. | Fort Lauderdale: | \$528/sq.1 |
|----------------------|---------------|------------------|------------|
| Fort Lauderdale:     | \$528/sq. ft. | Broward:         | \$348/sq.  |