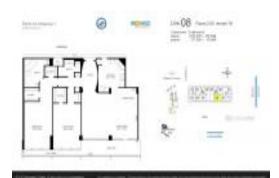

# Unit 2108 - Point of Americas 1

2108 - 2100 S Ocean Ln, Fort Lauderdale, FL, Broward 33316

### **Unit Information**

| MLS Number:<br>Status: | A11566299<br>Active    |
|------------------------|------------------------|
| Size:                  | 1,880 Sq ft.           |
| Bedrooms:              | 2                      |
| Full Bathrooms:        | 2                      |
| Half Bathrooms:        |                        |
| Parking Spaces:        | 1 Space, Guest Parking |
| View:                  |                        |
| Rental Price:          | \$5,500                |
| List PPSF:             | \$3                    |
| Valuated Price:        | \$1,121,000            |
| Valuated PPSF:         | \$615                  |