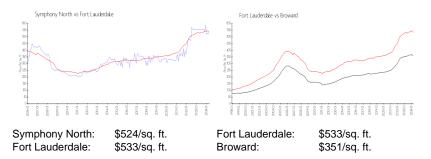

#### **Market Information**

#### **Inventory for Sale**

| Symphony North  | 3% |
|-----------------|----|
| Fort Lauderdale | 4% |
| Broward         | 4% |

Symphony North Fort Lauderdale Broward 71 days 76 days 67 days